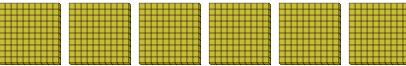

## Use the groups to answer each question.

a. How many groups of 100 are there?b. How many small blocks are there total?

a. How many groups of 100 are there?b.How many small blocks are there total?

3) a. How many groups of 100 are there? b.How many small blocks are there total?