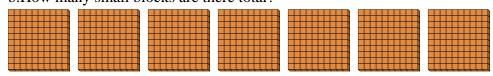

## Use the groups to answer each question.

1) a. How many groups of 100 are there? b.How many small blocks are there total?

2) a. How many groups of 100 are there? b.How many small blocks are there total?

a. How many groups of 100 are there?b. How many small blocks are there total?

a. How many groups of 100 are there?b.How many small blocks are there total?

5) a. How many groups of 100 are there? b.How many small blocks are there total?

**6)** a. How many groups of 100 are there?

b. How many small blocks are there total?

7) a. How many groups of 100 are there?

b. How many small blocks are there total?

**Answers** 

| ш |   |  |  |  |
|---|---|--|--|--|
| ш | 1 |  |  |  |
| ш |   |  |  |  |
| ш |   |  |  |  |
| ш | 1 |  |  |  |