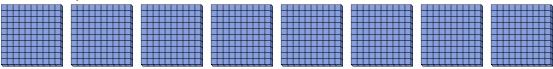

a. How many groups of 100 are there?b.How many small blocks are there total?

5) a. How many groups of 100 are there? b.How many small blocks are there total?

**6)** a. How many groups of 100 are there?

b. How many small blocks are there total?