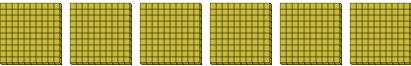

## Use the groups to answer each question.

1) a. How many groups of 100 are there? b.How many small blocks are there total?

2) a. How many groups of 100 are there? b.How many small blocks are there total?

a. How many groups of 100 are there?b. How many small blocks are there total?

a. How many groups of 100 are there?b.How many small blocks are there total?

5) a. How many groups of 100 are there? b.How many small blocks are there total?

**6)** a. How many groups of 100 are there?

b. How many small blocks are there total?

7) a. How many groups of 100 are there?

b. How many small blocks are there total?

**Answers** 

| ш |   |  |  |  |
|---|---|--|--|--|
| ш | 1 |  |  |  |
| ш |   |  |  |  |
| ш |   |  |  |  |
| ш | 1 |  |  |  |