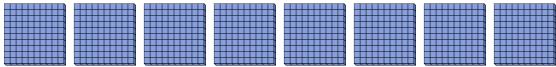

## Use the groups to answer each question.

a. How many groups of 100 are there?b. How many small blocks are there total?

a. How many groups of 100 are there?b.How many small blocks are there total?

3) a. How many groups of 100 are there? b.How many small blocks are there total?

a. How many groups of 100 are there?b.How many small blocks are there total?

5) a. How many groups of 100 are there? b.How many small blocks are there total?

**6)** a. How many groups of 100 are there?

b. How many small blocks are there total?

7) a. How many groups of 100 are there?

b. How many small blocks are there total?

**Answers** 

1. **7** 700

2. **3** 300

3. **5 500** 

ı. <u>2</u> <u>200</u>

5. <u>1</u> <u>100</u>