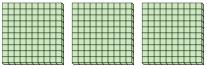

## Use the groups to answer each question.

1) a. How many groups of 100 are there? b.How many small blocks are there total?

2) a. How many groups of 100 are there? b.How many small blocks are there total?