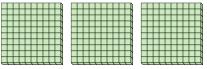

## Use the groups to answer each question.

a. How many groups of 100 are there?b. How many small blocks are there total?

a. How many groups of 100 are there?b.How many small blocks are there total?

3) a. How many groups of 100 are there? b.How many small blocks are there total?

a. How many groups of 100 are there?b.How many small blocks are there total?

5) a. How many groups of 100 are there? b.How many small blocks are there total?

**6)** a. How many groups of 100 are there?

b. How many small blocks are there total?