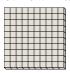

**6)** a. How many groups of 100 are there?

b. How many small blocks are there total?



7) a. How many groups of 100 are there?

b. How many small blocks are there total?



**Answers** 

| ш |   |  |  |  |
|---|---|--|--|--|
| ш | 1 |  |  |  |
| ш |   |  |  |  |
| ш |   |  |  |  |
| ш | 1 |  |  |  |

| 2  |  |  |
|----|--|--|
| ۷. |  |  |

## Use the groups to answer each question.

a. How many groups of 100 are there?b. How many small blocks are there total?



a. How many groups of 100 are there?b.How many small blocks are there total?



3) a. How many groups of 100 are there? b.How many small blocks are there total?



a. How many groups of 100 are there?b.How many small blocks are there total?



5) a. How many groups of 100 are there? b.How many small blocks are there total?



**6)** a. How many groups of 100 are there?

b. How many small blocks are there total?



7) a. How many groups of 100 are there?

b. How many small blocks are there total?



**Answers** 

1. **7** 700

2. **3** 300

3. **5 500** 

ı. <u>2</u> <u>200</u>

5. <u>1</u> <u>100</u>

6. **6** 600

8 800