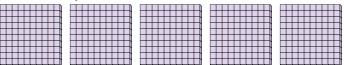

## Use the groups to answer each question.

a. How many groups of 100 are there?b. How many small blocks are there total?

a. How many groups of 100 are there?b.How many small blocks are there total?

3) a. How many groups of 100 are there? b.How many small blocks are there total?