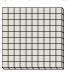

## Use the groups to answer each question.

1) a. How many groups of 100 are there? b.How many small blocks are there total?

2) a. How many groups of 100 are there? b.How many small blocks are there total?