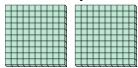

a. How many groups of 100 are there?b.How many small blocks are there total?

5) a. How many groups of 100 are there? b.How many small blocks are there total?

**6)** a. How many groups of 100 are there?

b. How many small blocks are there total?

7) a. How many groups of 100 are there?

b. How many small blocks are there total?

**Answers** 

1. **7** 700

2. **3** 300

3. **5 500** 

ı. <u>2</u> <u>200</u>

5. <u>1</u> <u>100</u>