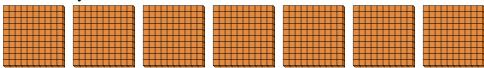

a. How many groups of 100 are there?b. How many small blocks are there total?

a. How many groups of 100 are there?b.How many small blocks are there total?

5) a. How many groups of 100 are there? b.How many small blocks are there total?