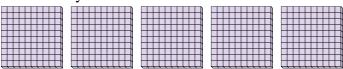

## Use the groups to answer each question.

1) a. How many groups of 100 are there? b.How many small blocks are there total?

2) a. How many groups of 100 are there? b.How many small blocks are there total?

a. How many groups of 100 are there?b. How many small blocks are there total?

a. How many groups of 100 are there?b.How many small blocks are there total?

5) a. How many groups of 100 are there? b.How many small blocks are there total?

## Use the groups to answer each question.

a. How many groups of 100 are there?b. How many small blocks are there total?

a. How many groups of 100 are there?b.How many small blocks are there total?

3) a. How many groups of 100 are there? b.How many small blocks are there total?

a. How many groups of 100 are there?b.How many small blocks are there total?

5) a. How many groups of 100 are there? b.How many small blocks are there total?

**6)** a. How many groups of 100 are there?

b. How many small blocks are there total?