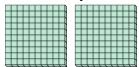

a. How many groups of 100 are there?b. How many small blocks are there total?

a. How many groups of 100 are there?b.How many small blocks are there total?

5) a. How many groups of 100 are there? b.How many small blocks are there total?