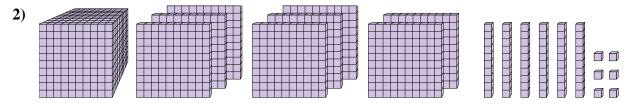

5)

What digit is in the hundreds place in the number above?

**6**)

What digit is in the tens place in the number above?