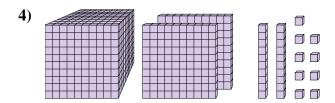

5)

What digit is in the hundreds place in the number above?

**6**)

What digit is in the tens place in the number above?