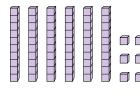

## Solve each problem.

What digit is in the thousands place in the number above?

What digit is in the ones place in the number above?

What digit is in the ones place in the number above?

What digit is in the hundreds place in the number above?

## 1)

What digit is in the thousands place in the number above?

What digit is in the ones place in the number above?

What digit is in the ones place in the number above?

What digit is in the hundreds place in the number above?