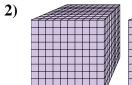

## Solve each problem.

What digit is in the thousands place in the number above?

What digit is in the ones place in the number above?

What digit is in the ones place in the number above?

What digit is in the hundreds place in the number above?

What digit is in the hundreds place in the number above?

What digit is in the tens place in the number above?

- 2.
- *\_\_\_\_\_*
- 4. \_\_\_\_\_
- 5. \_\_\_\_\_
- 6. \_\_\_\_\_