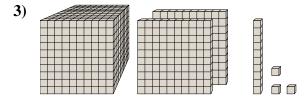

5)

What digit is in the hundreds place in the number above?

**6**)

What digit is in the tens place in the number above?