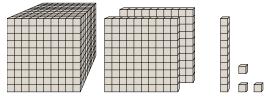

What digit is in the hundreds place in the number above?

What digit is in the tens place in the number above?

- 2.
- *\_\_\_\_\_*
- 4. \_\_\_\_\_
- 5. \_\_\_\_\_
- 6. \_\_\_\_\_

5)

What digit is in the hundreds place in the number above?

**6**)

What digit is in the tens place in the number above?