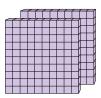

## Solve each problem.

What digit is in the thousands place in the number above?

What digit is in the ones place in the number above?

What digit is in the ones place in the number above?

What digit is in the hundreds place in the number above?

What digit is in the hundreds place in the number above?

What digit is in the tens place in the number above?

- 2.
- *\_\_\_\_\_*
- 4. \_\_\_\_\_
- 5. \_\_\_\_\_
- 6. \_\_\_\_\_