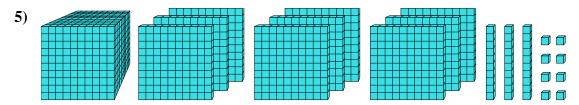

5)

What digit is in the hundreds place in the number above?

**6**)

What digit is in the tens place in the number above?