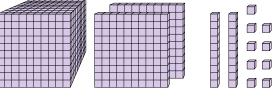

## Solve each problem.

What digit is in the thousands place in the number above?

What digit is in the ones place in the number above?

What digit is in the ones place in the number above?

What digit is in the hundreds place in the number above?

## 1)

What digit is in the thousands place in the number above?

What digit is in the ones place in the number above?

What digit is in the ones place in the number above?

What digit is in the hundreds place in the number above?