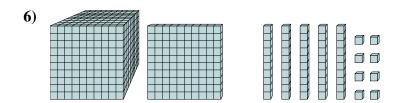

5)

What digit is in the hundreds place in the number above?

**6**)

What digit is in the tens place in the number above?