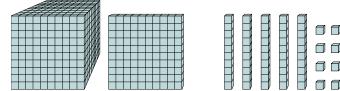

What digit is in the hundreds place in the number above?

What digit is in the tens place in the number above?

- 2.
- *\_\_\_\_\_*
- 4. \_\_\_\_\_
- 5. \_\_\_\_\_
- 6. \_\_\_\_\_

5)

What digit is in the hundreds place in the number above?

**6**)

What digit is in the tens place in the number above?