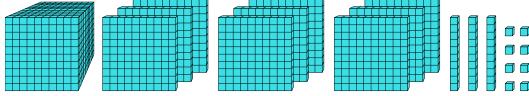

What digit is in the hundreds place in the number above?

What digit is in the tens place in the number above?

- 2.
- *\_\_\_\_\_*
- 4. \_\_\_\_\_
- 5. \_\_\_\_\_
- 6. \_\_\_\_\_

5)

What digit is in the hundreds place in the number above?

**6**)

What digit is in the tens place in the number above?