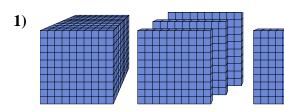

## 1)

What digit is in the thousands place in the number above?

What digit is in the ones place in the number above?

What digit is in the ones place in the number above?

What digit is in the hundreds place in the number above?