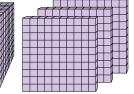

## Solve each problem.

What digit is in the thousands place in the number above?

What digit is in the ones place in the number above?

What digit is in the ones place in the number above?

What digit is in the hundreds place in the number above?

What digit is in the hundreds place in the number above?

What digit is in the tens place in the number above?

- 2.
- *\_\_\_\_\_*
- 4. \_\_\_\_\_
- 5. \_\_\_\_\_
- 6. \_\_\_\_\_