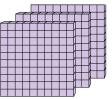

## Solve each problem.

What digit is in the thousands place in the number above?

What digit is in the ones place in the number above?

What digit is in the ones place in the number above?

What digit is in the hundreds place in the number above?

What digit is in the hundreds place in the number above?

What digit is in the tens place in the number above?

- 2.
- *\_\_\_\_\_*
- 4. \_\_\_\_\_
- 5. \_\_\_\_\_
- 6. \_\_\_\_\_