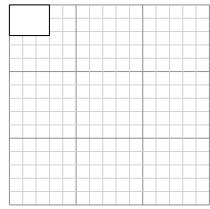

Draw each rectangle to the scale shown and determine the new dimensions.

The rectangle below has the dimensions:

Create another rectangle that is scaled to 16 times the size of the current rectangle. 2) The rectangle below has the dimensions:  $2.6 \times 2.7$ 

2) The rectangle below has the dimensions:  $2.6 \times 2.7$ 

Create another rectangle that is scaled to 16 times the size of the current rectangle.

3) The rectangle below has the dimensions:

 $3.4 \times 4$ 