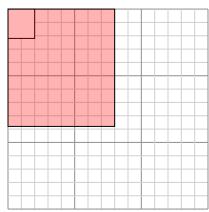

## **Answers**

1. **8×8.8** 

2. 10.4×10.8

6.8×8

4. **10×6.2** 

5. 11.7×9.6

 $12\times9.2$