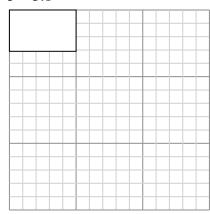

## Draw each rectangle to the scale shown and determine the new dimensions.

1) The rectangle below has the dimensions:  $2 \times 2.2$ 

Create another rectangle that is scaled to 16 times the size of the current rectangle.