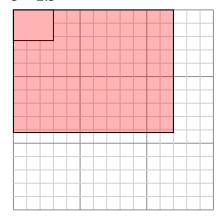

5) The rectangle below has the dimensions:  $3.9 \times 3.2$ 

Create another rectangle that is scaled to 9 times the size of the current rectangle.

6) The rectangle below has the dimensions:  $3 \times 2.3$ 

6) The rectangle below has the dimensions:  $3 \times 2.3$ 

Create another rectangle that is scaled to 16 times the size of the current rectangle.

Create another rectangle that is scaled to 16 times the size of the current rectangle.