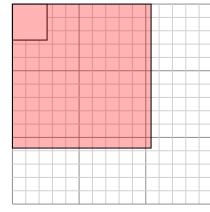

## **Answers**

1. **8×8.8** 

2. 10.4×10.8

6.8×8

4. **10×6.2** 

5. 11.7×9.6

 $12\times9.2$