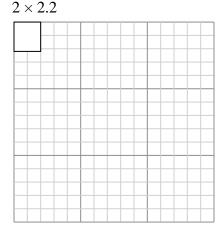

## Draw each rectangle to the scale shown and determine the new dimensions.

1) The rectangle below has the dimensions:  $2 \times 2.2$ 

Create another rectangle that is scaled to 16 times the size of the current rectangle.