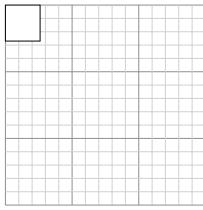

Draw each rectangle to the scale shown and determine the new dimensions.

The rectangle below has the dimensions:

Create another rectangle that is scaled to 16 times the size of the current rectangle. 2) The rectangle below has the dimensions:  $2.6 \times 2.7$ 

2) The rectangle below has the dimensions:  $2.6 \times 2.7$ 

Create another rectangle that is scaled to 16 times the size of the current rectangle.

3) The rectangle below has the dimensions:

 $3.4 \times 4$ 