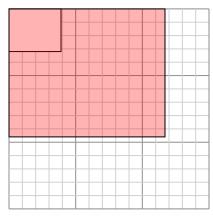

Create another rectangle that is scaled to 4 times the size of the current rectangle.

4) The rectangle below has the dimensions:  $5 \times 3.1$ 

Create another rectangle that is scaled to 4 times the size of the current rectangle.

5) The rectangle below has the dimensions:  $3.9 \times 3.2$ 

Create another rectangle that is scaled to 9 times the size of the current rectangle.

6) The rectangle below has the dimensions:  $3 \times 2.3$ 