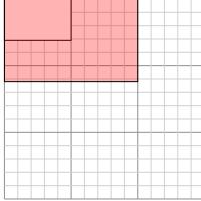

2) The rectangle below has the dimensions:  $2.6 \times 2.7$ 

Create another rectangle that is scaled to 16 times the size of the current rectangle.

3) The rectangle below has the dimensions:

 $3.4 \times 4$ 

Create another rectangle that is scaled to 4 times the size of the current rectangle.

4) The rectangle below has the dimensions:  $5 \times 3.1$ 

Create another rectangle that is scaled to 4 times the size of the current rectangle.