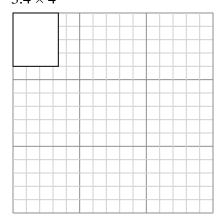

2) The rectangle below has the dimensions:  $2.6 \times 2.7$ 

Create another rectangle that is scaled to 16 times the size of the current rectangle.

3) The rectangle below has the dimensions:

 $3.4 \times 4$ 

Create another rectangle that is scaled to 4 times the size of the current rectangle.

4) The rectangle below has the dimensions:  $5 \times 3.1$ 

Create another rectangle that is scaled to 4 times the size of the current rectangle.