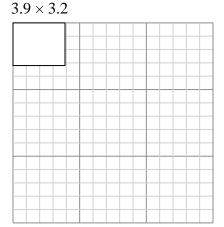

5) The rectangle below has the dimensions:  $3.9 \times 3.2$ 

Create another rectangle that is scaled to 9 times the size of the current rectangle.

6) The rectangle below has the dimensions:  $3 \times 2.3$ 