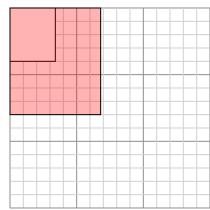

## Draw each rectangle to the scale shown and determine the new dimensions.

1) The rectangle below has the dimensions:  $2 \times 2.2$ 

Create another rectangle that is scaled to 16 times the size of the current rectangle.