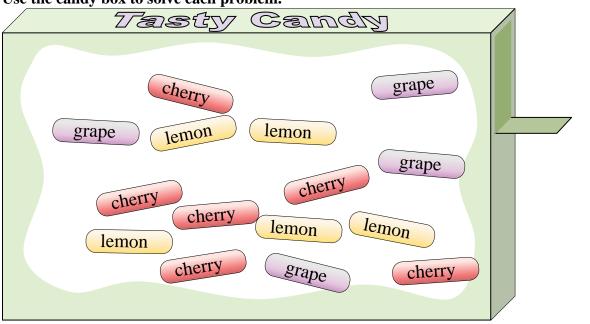

Use the candy box to solve each problem.

- 1) If you picked 1 piece of candy out of the box which flavor would you have the highest probability of selecting?
- 2) If you picked a piece at random would you be more likely to select, a lemon piece or a cherry piece?
- 3) Your friend wants either a cherry piece or a grape piece. If you picked a piece out randomly, which one would you have the highest probability of selecting?
- 4) How many total pieces of candy are in the box?
- 5) What is the probability of selecting a grape piece?
- 6) If you ate 3 lemon pieces, 6 cherry pieces and 3 grape pieces, which flavor would you have the highest probability of selecting next?
- 7) Which flavor has the lowest probability of being selected?
- 8) What is the probability of selecting either a cherry piece OR a grape piece?
- 9) What is the probability of selecting a lemon piece?
- **10)** What is the probability of selecting a cherry piece?

## Answers

- 1. \_\_\_\_\_
- 2
- 3.
- 4. \_\_\_\_\_
- 5. \_\_\_\_\_
- 6. \_\_\_\_
- 7. \_\_\_\_\_
- 8.
- 9. \_\_\_\_\_
- 10. \_\_\_\_\_

Use the candy box to solve each problem.

- 1) If you picked 1 piece of candy out of the box which flavor would you have the highest probability of selecting?
- 2) If you picked a piece at random would you be more likely to select, a lemon piece or a cherry piece?
- 3) Your friend wants either a cherry piece or a grape piece. If you picked a piece out randomly, which one would you have the highest probability of selecting?
- 4) How many total pieces of candy are in the box?
- 5) What is the probability of selecting a grape piece?
- 6) If you ate 3 lemon pieces, 6 cherry pieces and 3 grape pieces, which flavor would you have the highest probability of selecting next?
- 7) Which flavor has the lowest probability of being selected?
- 8) What is the probability of selecting either a cherry piece OR a grape piece?
- 9) What is the probability of selecting a lemon piece?
- **10**) What is the probability of selecting a cherry piece?

Answers

- cherry
- 2. **cherry**
- 3. cherry
- 4. 15
- 5. 4 out of 15
- 6. **lemon**
- 7. **grape**
- 8. 10 out of 15
- 9. **5 out of 15**
- 10. **6 out of 15**