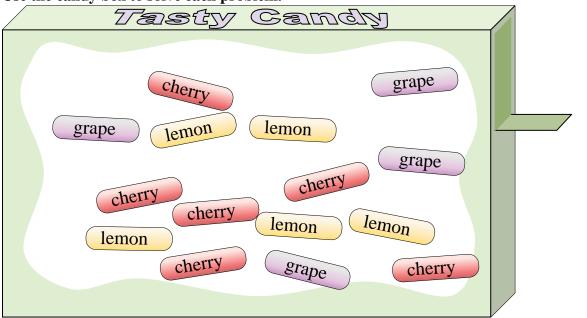

Use the candy box to solve each problem.

- 1) If you picked 1 piece of candy out of the box which flavor would you have the highest probability of selecting?
- 2) If you picked a piece at random would you be more likely to select, a lemon piece or a cherry piece?
- 3) Your friend wants either a cherry piece or a grape piece. If you picked a piece out randomly, which one would you have the highest probability of selecting?
- 4) How many total pieces of candy are in the box?
- 5) What is the probability of selecting a grape piece?
- 6) If you ate 3 lemon pieces, 6 cherry pieces and 3 grape pieces, which flavor would you have the highest probability of selecting next?
- 7) Which flavor has the lowest probability of being selected?
- 8) What is the probability of selecting either a cherry piece OR a grape piece?
- 9) What is the probability of selecting a lemon piece?
- **10)** What is the probability of selecting a cherry piece?

## Answers

- 1. \_\_\_\_\_
- 2
- 3.
- 4. \_\_\_\_\_
- 5. \_\_\_\_\_
- 6. \_\_\_\_
- 7. \_\_\_\_\_
- 8.
- 9. \_\_\_\_\_
- 10. \_\_\_\_\_

Use the candy box to solve each problem.

- 1) If you picked 1 piece of candy out of the box which flavor would you have the highest probability of selecting?
- 2) If you picked a piece at random would you be more likely to select, a lemon piece or a cherry piece?
- 3) Your friend wants either a cherry piece or a grape piece. If you picked a piece out randomly, which one would you have the highest probability of selecting?
- 4) How many total pieces of candy are in the box?
- 5) What is the probability of selecting a grape piece?
- 6) If you ate 3 lemon pieces, 6 cherry pieces and 3 grape pieces, which flavor would you have the highest probability of selecting next?
- 7) Which flavor has the lowest probability of being selected?
- 8) What is the probability of selecting either a cherry piece OR a grape piece?
- 9) What is the probability of selecting a lemon piece?
- **10**) What is the probability of selecting a cherry piece?

Answers

- cherry
- 2. **cherry**
- 3. cherry
- 4. 15
- 5. 4 out of 15
- 6. **lemon**
- 7. **grape**
- 8. 10 out of 15
- 9. **5 out of 15**
- 10. **6 out of 15**