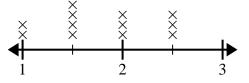

## Use the line plots to answer each question.

1) The line plot below shows the length (in feet) of the girls hair in Mr.Wood's class.

What is the difference in length between the girls with the shortest and longest hair?