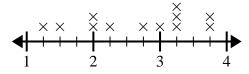

3) The line plot below shows the distance (in miles) Gwen walked each day.

What is the difference in distance between the fewest miles she walked in a day and most miles she walked in a day?

5) The line plot below shows the height of different students (in inches).

What is the difference in inches between the tallest and shortest students?

2) The line plot below shows the size (in inches) of several different frog species.

What is the difference in size between the shortest species and longest species of frog?