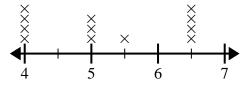

3) The line plot below shows the distance (in miles) Gwen walked each day.

What is the difference in distance between the fewest miles she walked in a day and most miles she walked in a day?

5) The line plot below shows the height of different students (in inches).

What is the difference in inches between the tallest and shortest students?

2) The line plot below shows the size (in inches) of several different frog species.

What is the difference in size between the shortest species and longest species of frog?