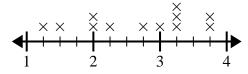

3) The line plot below shows the distance (in miles) Gwen walked each day.

What is the difference in distance between the fewest miles she walked in a day and most miles she walked in a day?

5) The line plot below shows the height of different students (in inches).

What is the difference in inches between the tallest and shortest students?

2) The line plot below shows the size (in inches) of several different frog species.

What is the difference in size between the shortest species and longest species of frog?