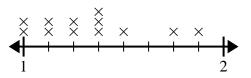

What is the difference in inches between the tallest and shortest students?

2) The line plot below shows the size (in inches) of several different frog species.

What is the difference in size between the shortest species and longest species of frog?