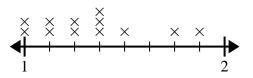

- <u>Answers</u>
  1. \_\_\_\_\_
  2. \_\_\_\_\_
  3. \_\_\_\_\_
  4. \_\_\_\_\_
  5. \_\_\_\_\_
  6. \_\_\_\_
- 4) The line plot below shows the height (in inches) of different phone brands.

What is the difference in height between the shortest phone and longest phone?

6) The line plot below shows the sizes of different insects (in inches).

What is the difference in size between the shortest and longest insect?