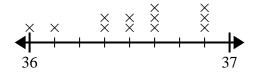

3) The line plot below shows the distance (in miles) Gwen walked each day.

What is the difference in distance between the fewest miles she walked in a day and most miles she walked in a day?

5) The line plot below shows the height of different students (in inches).

What is the difference in inches between the tallest and shortest students?

2) The line plot below shows the size (in inches) of several different frog species.

What is the difference in size between the shortest species and longest species of frog?