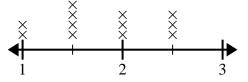

What is the difference in inches between the tallest and shortest students?

2) The line plot below shows the size (in inches) of several different frog species.

What is the difference in size between the shortest species and longest species of frog?