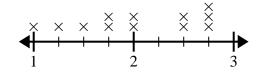

What is the difference in inches between the tallest and shortest students?

2) The line plot below shows the size (in inches) of several different frog species.

What is the difference in size between the shortest species and longest species of frog?