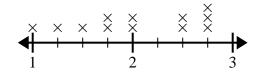

3) The line plot below shows the distance (in miles) Gwen walked each day.

What is the difference in distance between the fewest miles she walked in a day and most miles she walked in a day?

5) The line plot below shows the height of different students (in inches).

What is the difference in inches between the tallest and shortest students?

2) The line plot below shows the size (in inches) of several different frog species.

What is the difference in size between the shortest species and longest species of frog?