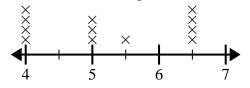

3) The line plot below shows the distance (in miles) Gwen walked each day.

What is the difference in distance between the fewest miles she walked in a day and most miles she walked in a day?

5) The line plot below shows the height of different students (in inches).