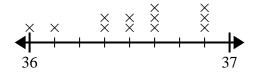

3) The line plot below shows the distance (in miles) Gwen walked each day.

What is the difference in distance between the fewest miles she walked in a day and most miles she walked in a day?

5) The line plot below shows the height of different students (in inches).