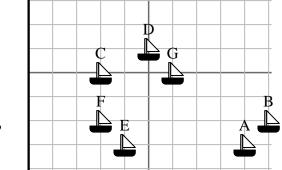

- Answers
- 1. \_\_\_\_\_
- 2. \_\_\_\_\_
- 3. \_\_\_\_\_
- 4. \_\_\_\_\_
- 5. \_\_\_\_\_
- 6.
- 7.
- 8.
- 9. \_\_\_\_\_
- 10. \_\_\_\_

- 6) A new ship wanted to fish, but the captain wanted to make sure they were at least 2 miles from another ship. If he sailed 7 miles east and 4 miles north would that spot suit him?
- $\triangle$  = Ship
- Buoy
- = 1 Square Mile
- 7) Which ship is closest to the buoy?
- 8) Which ship is furthest from the buoy?

- **9**) Which ship is further east? Ship G or ship F?
- **10)** Which ship is 9 miles east and 2 miles north from the buoy?

Name:

= Tree

= House

- 1) Cody wanted to plant a new tree, but wanted to make sure it was at least 2 yards from a pre-existing tree. Should he plant a tree 10 yards east and 6 yards north of his house?
- 2) Which tree is closest to the house?
- 3) Which tree is furthest from the house?
- 4) Which tree is further north? Tree E or tree G?
- 5) If you were to go 6 yards east and 6 yards north from the house which tree would you end up at?
- 6) A new ship wanted to fish, but the captain wanted to make sure they were at least 2 miles from another ship. If he sailed 7 miles east and 4 miles north would that spot suit him?
- $\triangle$  = Ship
- $\bigcirc$  = Buoy
- = 1 Square Mile