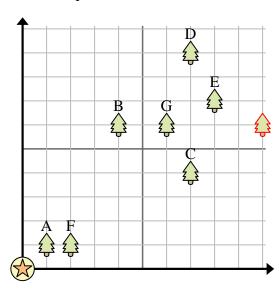

- **9**) Which ship is further east? Ship G or ship F?
- **10)** Which ship is 9 miles east and 2 miles north from the buoy?

Name:

= Tree

= House

- 1) Cody wanted to plant a new tree, but wanted to make sure it was at least 2 yards from a pre-existing tree. Should he plant a tree 10 yards east and 6 yards north of his house?
- 2) Which tree is closest to the house?
- 3) Which tree is furthest from the house?
- 4) Which tree is further north? Tree E or tree G?
- 5) If you were to go 6 yards east and 6 yards north from the house which tree would you end up at?
- 6) A new ship wanted to fish, but the captain wanted to make sure they were at least 2 miles from another ship. If he sailed 7 miles east and 4 miles north would that spot suit him?
- $\triangle$  = Ship
- $\bigcirc$  = Buoy
- = 1 Square Mile

- 9) Which ship is further east? Ship G or ship F?
- **10)** Which ship is 9 miles east and 2 miles north from the buoy?

- 1. **yes**
- 2 **A** 
  - **D**
- 4. **E**
- 5. **G**
- 6. **no**
- 7. **F**
- 8. **B**
- 9. **G**
- 10. **A**