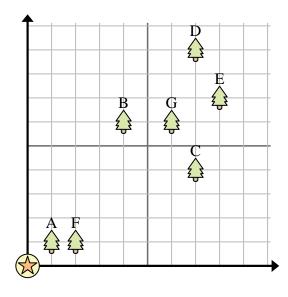

Use the grid to solve each problem.

=

= Tree

= House

 $\Box$  = 1 Square Yard

- 1) Cody wanted to plant a new tree, but wanted to make sure it was at least 2 yards from a pre-existing tree. Should he plant a tree 10 yards east and 6 yards north of his house?
- 2) Which tree is closest to the house?
- 3) Which tree is furthest from the house?
- 4) Which tree is further north? Tree E or tree G?
- 5) If you were to go 6 yards east and 6 yards north from the house which tree would you end up at?

- Answers
- 1. \_\_\_\_\_
- 2. \_\_\_\_\_
- 3. \_\_\_\_\_
- 4. \_\_\_\_\_
- 5. \_\_\_\_\_
- 6.
- 7.
- 8.
- 9. \_\_\_\_\_
- 10. \_\_\_\_

- 6) A new ship wanted to fish, but the captain wanted to make sure they were at least 2 miles from another ship. If he sailed 7 miles east and 4 miles north would that spot suit him?
- $\triangle$  = Ship
- Buoy
- = 1 Square Mile
- 7) Which ship is closest to the buoy?
- 8) Which ship is furthest from the buoy?