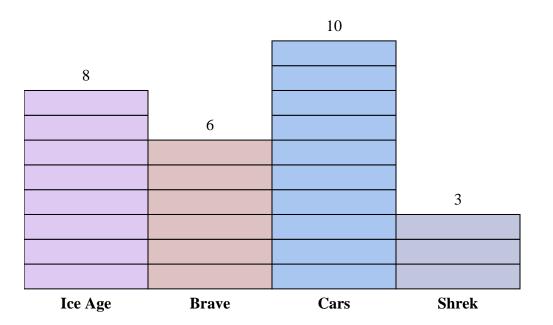

Ice Age Brave Cars Shrek

Answers

1. \_\_\_\_\_

2.

3. \_\_\_\_\_

4. \_\_\_\_\_

5. \_\_\_\_\_

6. \_\_\_\_

7. \_\_\_\_\_

8.

9. \_\_\_\_\_

10. \_\_\_\_\_

1) How many more votes did Ice Age receive than Brave?

2) Which movie received the most votes?

3) Which movie received the fewest votes?

4) What is the total number of students who voted?

5) Did fewer students vote for Shrek or for Cars?

**6)** Did more people vote for Cars or for Brave?

7) Which movie received exactly 12 votes?

8) How many people voted for Shrek?

9) What is the combined number of people who voted for Brave and Shrek?

**10**) What is the difference in the number of people who voted for Cars and the number who voted for Ice Age?

Solve each problem.

1) How many more votes did Ice Age receive than Brave?

- 2) Which movie received the most votes?
- 3) Which movie received the fewest votes?
- 4) What is the total number of students who voted?
- 5) Did fewer students vote for Shrek or for Cars?
- **6)** Did more people vote for Cars or for Brave?
- 7) Which movie received exactly 12 votes?
- 8) How many people voted for Shrek?
- 9) What is the combined number of people who voted for Brave and Shrek?
- **10)** What is the difference in the number of people who voted for Cars and the number who voted for Ice Age?

Answers

- Allsweis
- <sub>2</sub> Cars
  - Shrek
  - 54
- 5. Shrek
- 6. Cars
- Brave
- . 6
- 18
- o. **4**