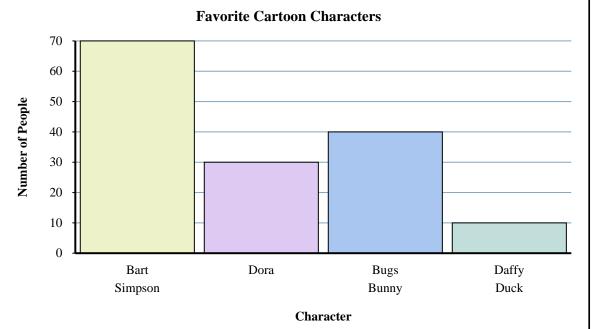

Solve each problem.

- 1) How many people total answered the poll?
- 2) What is the difference in the number of people who liked Daffy Duck and the number who liked Dora?
- 3) Which character did the largest number of people say was their favorite?
- 4) Did fewer people like Bugs Bunny or Dora?
- 5) What is the combined number of people who liked Bugs Bunny and Daffy Duck?
- **6**) Did more people like Bart Simpson or Daffy Duck?
- 7) Which character did exactly 70 people say was their favorite?
- 8) Which character did the fewest number of people say was their favorite?
- 9) How many people liked Daffy Duck the best?
- 10) How many fewer people liked Dora than liked Bart Simpson?

Answers

. \_\_\_\_\_

2.

3.

4. \_\_\_\_\_

5. \_\_\_\_\_

6. \_\_\_\_\_

7. \_\_\_\_\_

8. \_\_\_\_\_

9. \_\_\_\_\_

10. \_\_\_\_\_

Solve each problem.

- 1) How many people total answered the poll?
- 2) What is the difference in the number of people who liked Daffy Duck and the number who liked Dora?
- 3) Which character did the largest number of people say was their favorite?
- **4)** Did fewer people like Bugs Bunny or Dora?
- 5) What is the combined number of people who liked Bugs Bunny and Daffy Duck?
- **6**) Did more people like Bart Simpson or Daffy Duck?
- 7) Which character did exactly 70 people say was their favorite?
- 8) Which character did the fewest number of people say was their favorite?
- 9) How many people liked Daffy Duck the best?
- 10) How many fewer people liked Dora than liked Bart Simpson?

Answers

- 150
- 20
- 3. Bart Simpson
- 1. Dora
- **5. 50**
- 6. Bart Simpson
- 7. Bart Simpson
- 8. **Daffy Duck**
- 9. 10
- 10 40