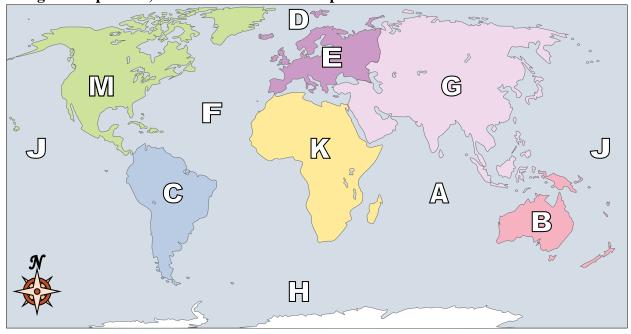

World Geography - Continents Name: Using the map below, determine which letter represents each continent or ocean. Answers M K G 出 Pacific Ocean \_\_\_\_\_ Europe \_\_\_\_\_ South America Antarctica Australia Indian Ocean Atlantic Ocean Southern Ocean North America **10**) Asia \_\_\_ 11) Arctic Ocean Africa Which ocean touches Africa's western border? A. Atlantic Ocean B. Arctic Ocean C. Indian Ocean D. Pacific Ocean 14) If you were in Europe and went east which continent would you end up in? A. Antarctica B. Africa C. Asia D. Australia

Which continent is not touching any other continents?

A. Antarctica

B. North America

C. Asia

D. Europe

Which ocean touches South America's western border?

A. Indian Ocean

B. Atlantic Ocean

C. Pacific Ocean

D. Arctic Ocean

If you were in North America and went west which continent would you end up in?

A. Asia

B. Antarctica

C. Australia

D. Africa

Using the map below, determine which letter represents each continent or ocean.

2) Europe <u>E</u>

3) South America <u>C</u>

4) Antarctica L

5) Australia B

6) Indian Ocean A

7) Atlantic Ocean F

8) Southern Ocean H

9) North America <u>M</u>

**10**) Asia <u>G</u>

11) Arctic Ocean D

- **12**) Africa <u>K</u>
- 13) Which ocean touches Africa's western border?
  - A. Atlantic Ocean
- B. Arctic Ocean
- C. Indian Ocean
- D. Pacific Ocean
- 14) If you were in Europe and went east which continent would you end up in?
  - A. Antarctica
- B. Africa
- C. Asia
- D. Australia
- 15) Which continent is not touching any other continents?
  - A. Antarctica
- B. North America
- C. Asia
- D. Europe
- **16)** Which ocean touches South America's western border?
  - A. Indian Ocean
- B. Atlantic Ocean
- C. Pacific Ocean
- D. Arctic Ocean
- 17) If you were in North America and went west which continent would you end up in?
  - A. Asia
- B. Antarctica
- C. Australia
- D. Africa